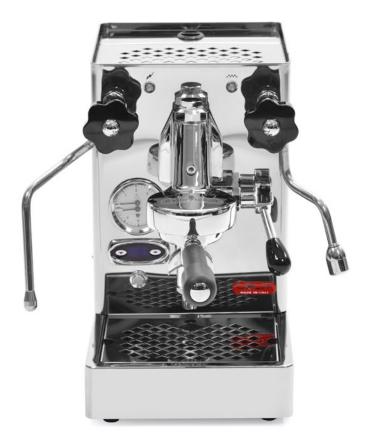

## Delivered with:

1 cup and 2 cups complete Lelit filterholders, blind filter, 35 lt resin filter, Lelit tamper in stainless steel with red wood handle. 1.5 I copper boiler with heat exchanger / E61 type group with mechanical pre-infusion / Group heating through thermo-syphonic circulation / Professional water-steam taps with spring closure / 3 way solenoid valve for coffee manometer reset / I/O round, stainless steel switch / Led for machine on / Led for machine in heating process / Acoustic alarm for lack of water in the tank / 58mm commercial filterholder.

## **Product features**

- 1 Cup warmer.
- Polished water tray in stainless steel.
- 3 Double manometer for coffee/steam pressure.
- Multidirectional, anti-burn steam/water wands.
- Polished old style knobs in phenolic resin with chromed, anti-burn cover.
- 6 PID boiler controller for coffee.
- Mirror polished stainless steel appliance body.