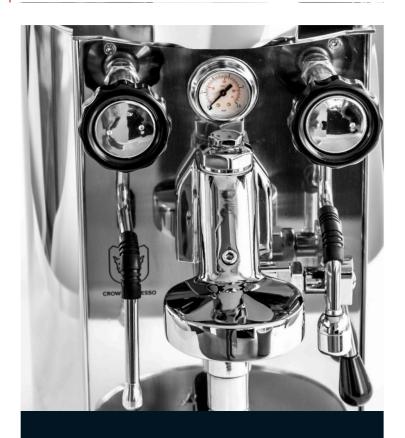

The machine is a result of many years of development and fine adjustments. The sense of detail is unique and only the best possible materials have been used in the production of Crown Espresso. The insides are copper pipes, and mechanics instead of electronics, and the surface is polished stainless steel, which is exclusive and impossible to scratch. Even the water tank is made out of steel. Crown Espresso reduces energetic costs to an absolute minimum.