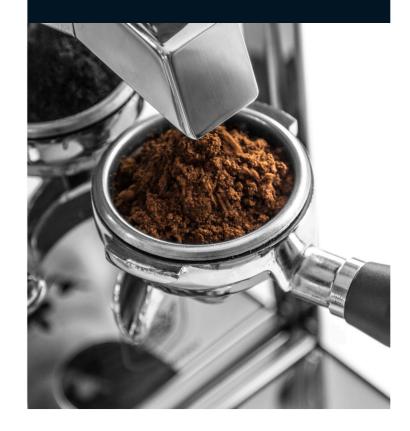

### A SILENT GRINDER WITH MULTIPLE FUNCTIONS AND LOW SOUND

In addition to Crown Espresso is a grinder with multiple functions, which grinds the beans as desired and in no time. A double bayonet is filled in 3.0 seconds. Besides being extremely fast, the grinder is very silent. Among others, this is because the beans are being cut instead of crushed. Besides that this function makes the grinder extremely silent, it also provides the freshly grinded coffee with a richer taste.