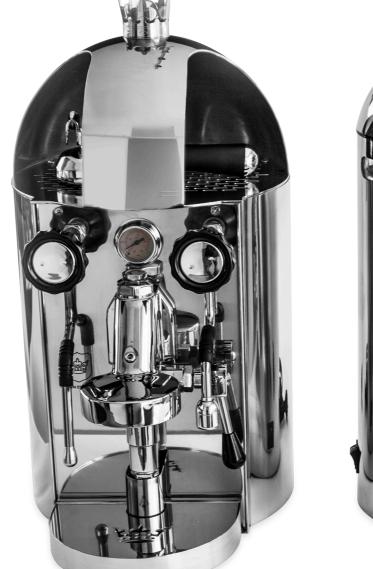

The machine is a result of many years of development and fine adjustments. The sense of detail is unique and only the best possible materials have been used in the production of Crown Espresso. The insides are copper pipes, and mechanics instead of electronics, and the surface is polished stainless steel, which is exclusive and impossible to scratch. Even the water tank is made out of steel. Crown Espresso reduces energetic costs to an absolute minimum.