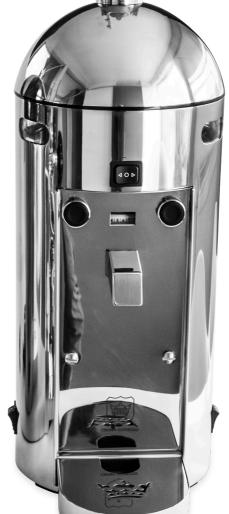

### A SILENT GRINDER WITH MULTIPLE FUNCTIONS AND LOW SOUND

In addition to Crown Espresso is a grinder with multiple functions, which grinds the beans as desired and in no time. A double bayonet is filled in 3.0 seconds. Besides being extremely fast, the grinder is very silent. Among others, this is because the beans are being cut instead of crushed. Besides that this function makes the grinder extremely silent, it also provides the freshly grinded coffee with a richer taste.